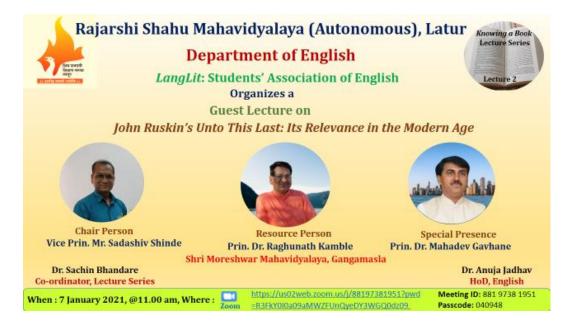

#### **E)** BrochureoftheProgram:

Rajarshi Shahu Mahavidyalaya (Autonomous), Latur **Department of English** LangLit- Students' Association of English organised

Knowing a Book (Lecture Series) Lecture 2

John Ruskin's Unto This Last: Its Relevance in the Modern Age

President: Vice Prin. Prof. S.N. Shinde

Rajarshi Shahu Mahavidyalaya (Autonomous), Latur

**Chief Guest: Prin. Dr. Raghunath Kamble** 

Shri Moreshwar Mahavidyalaya, Gangamasla, Dist, Beed

When 7.1.2021 Mode: Online Zoom

#### **Program Schedule**

| Time                 | Theme                                                            | Speaker                   |  |  |
|----------------------|------------------------------------------------------------------|---------------------------|--|--|
| 11.00 am – 11.02 am  | Welcome of the Guest and Participants                            | Miss Alka Akade (MA II)   |  |  |
| 11.02 am – 11.06 am  | Preliminaries (Concept Note)                                     | Dr Sachin Bhandare        |  |  |
| 11.06 am –11.10 am   | Introduction of the Chief Speaker                                | Miss Samrin Shaikh (MA I) |  |  |
| 11.10 am - 12.10 pm  | John Ruskin's Unto This Last: Its<br>Relevance in the Modern Age | Dr Raghunath Kamble       |  |  |
| 12.10 pm – 12.15 pm. | Question Answer Session on the Talk                              | Student & Chief Guest     |  |  |
| 12.15 pm – 12.25 pm  | Presidential Address                                             | Prof S N Shinde           |  |  |
| 12.25 pm – 12.30 pm  | Vote of thanks                                                   | Miss Alka Akade (MA II)   |  |  |

Dr Sachin Bhandare Coordinator

Dr Anuja Jadhav HoD, English

@ 11.00 am