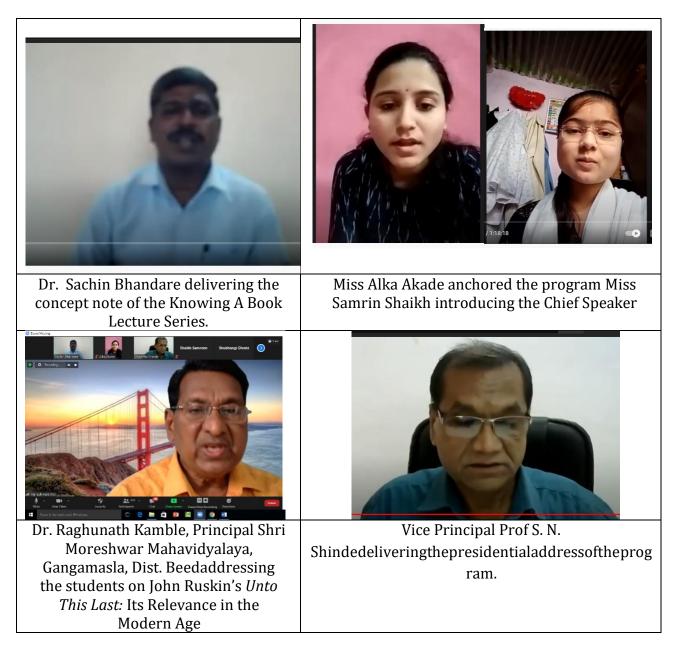

## v. Brief Summary of Events/ Sessions

Dr. Sachin Bhandare gave an introduction to the program. Miss Samrin Shaikh MA I introduced the resource person of the program. The resource personDr. Raghunath Kamble shared his views on John Ruskin's *Unto This Last:* Its Relevance in the Modern Age. He told that John Ruskin's philosophy will work to solve many issues humanity is facing in this materialistic world. Economic progress cannot be the ultimate aim of human progress and human values should not be marginalized while making progress. Vice Principal Prof S. N. Shinde delivered the presidential address. Miss. Alka Akade MA II, anchored the program and expressed a vote of thanks.